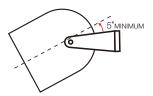

The ONE Netice 5 The enclosure must be installed a minimum bindentee glown till to the enclosure of the vertically the legovational bespositioned at the bottom of the speaker

| Sai 5 Rd. Ban**@nekSystems**;n**hto**n 73210 Thailand **Www.fonesystens**:icompaadiothaila**te.kom1 4645a829**am**655**m