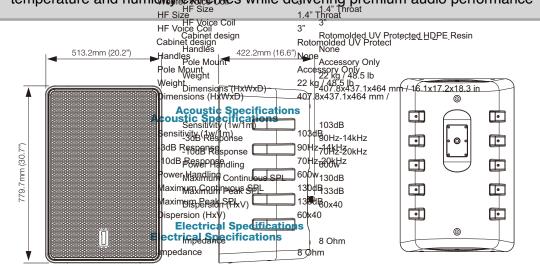

## ONE.SL15 SPECIFICATIONS

15 in / 381 mm with

Application of High Sound Quality Transducer: 15 in / 381 mm with 3 in voice coil 500 watts continuous High Sound Transducer: 2.5 in / 63 mm with titanium diaphragm

Feathcan bimensions (H x W x D), mm: 779.7 x 513.2 x 422.2 mm

er): 100 dB Finish: Gray

Lity 126 dB gontinue une protected de Becommended High-Rass: 50 Hz, 24 dB Butterworth

tersystle 2 th Bepieral cidenticine rooms ninespreten antichate Access chijespene