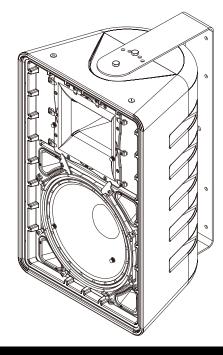

### **OVERVIEW:**

The One Systems ONE.SL15 is a weather protected, directradiating 15-inch two-way loudspeaker solution for professional audio applications indoors or for inland uses outdoors. The system's direct-radiating transducers include a 15-inch woofer with a 3-inch voice coil and a compression driver with a 2.5-inch pure titanium diaphragm coupled to a large rotatable 60° x 40° horn. Its one-piece rotomolded enclosure is made of UV resistant High-Density Polyethylene (HDPE) with internal steel reinforcements for added strength. The enclosure is ported to enhance its low frequency performance. The ONE.SL15's input section features an input weather cover with an IP 68-rated gland nut and its barrier strip has stainless steel hardware. The enclosure has 10 x M10 integrated stainless steel rigging points, which can be used in conjunction with the included U-Bracket for mounting to walls or ceilings. An optional pole mount bracket is also available for additional installation flexibility.

#### PERFORMANCE:

The ONE.SL15 provides high vocal intelligibility with wide response capability from its reasonably-sized enclosure. Its compression driver with pure titanium diaphragm delivers extended response and its long-throw horn is rotatable to facilitate horizontal or vertical placement for added flexibility. The woofer's specially treated cone and surround provide excellent acoustic damping, moisture resistance and protection against dry rotting. The ONE.SL15's vented enclosure and premium components provide 126 dB continuous, 132 dB peak output capability with wide frequency response and excellent transients for precise

## **FEATURES AND BENEFITS**

- High-performance 15-inch two-way speaker that provides high intelligibility and musical fidelity with solid low end capability from a reasonably-sized enclosure
- 500 watts continuous, 2,000 watts peak power handling
- 60° x 40° rotatable long-throw horn
- Includes robust structural steel U-Bracket with duallayer, zinc-rich powder coating
- 3-stage "Rain Shield" grille
- 10 x M10 Stainless steel rigging points provide longterm safety and high corrosion resistance
- IP 55 direct weather rating permits use for inland outdoor applications
- Input weather cover with IP 68-rated gland nut
- Optional SL.PMT pole mount kit available