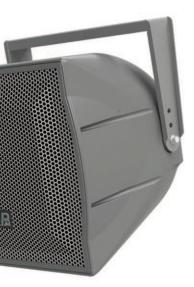

### **OVERVIEW:**

The One Systems ONE.SL15 is a weather protected, directradiating 15-inch two-way loudspeaker solution for professional audio applications indoors or for inland uses outdoors. The system's direct-radiating transducers include a 15-inch woofer with a 3-inch voice coil and a compression driver with a 2.5-inch pure titanium diaphragm coupled to a large rotatable 60° x 40° horn. Its one-piece rotomolded enclosure is made of UV resistant High-Density Polyethylene (HDPE) with internal steel reinforcements for added strength. The enclosure is ported to enhance its low frequency performance. The ONE.SL15's input section features an input weather cover with an IP 68-rated gland nut and its barrier strip has stainless steel hardware. The enclosure has 10 x M10 integrated stainless steel rigging points, which can be used in conjunction with the included U-Bracket for mounting to walls or ceilings. An optional pole mount bracket is also available for additional installation flexibility.

#### PERFORMANCE:

The ONE.SL15 provides high vocal intelligibility with wide response capability from its reasonably-sized enclosure. Its compression driver with pure titanium diaphragm delivers extended response and its long-throw horn is rotatable to facilitate horizontal or vertical placement for added flexibility. The woofer's specially treated cone and surround provide excellent acoustic damping, moisture resistance and protection against dry rotting. The ONE.SL15's vented enclosure and premium components provide 126 dB continuous, 132 dB peak output capability with wide frequency response and excellent transients for precise

## **FEATURES AND BENEFITS**

- High-performance 15-inch two-way speaker that provides high intelligibility and musical fidelity with solid low end capability from a reasonably-sized enclosure
- 500 watts continuous, 2,000 watts peak power handling
- 60° x 40° rotatable long-throw horn
- Includes robust structural steel U-Bracket with duallayer, zinc-rich powder coating
- 3-stage "Rain Shield" grille
- 10 x M10 Stainless steel rigging points provide longterm safety and high corrosion resistance
- IP 55 direct weather rating permits use for inland outdoor applications
- Input weather cover with IP 68-rated gland nut
- Optional SL.PMT pole mount kit available